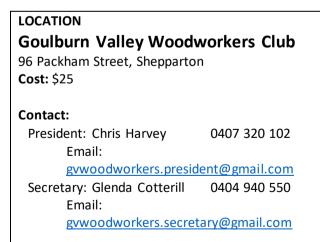

#### Notes:

Bring and Tell will be limited to one item per person.

One representative from each club to deliver show and tell on behalf of members from each Club.

R.S.V.P. by 15<sup>th</sup> March 2024 to gvwoodworkers.president@gmail.com. Please indicate any dietary requirements.